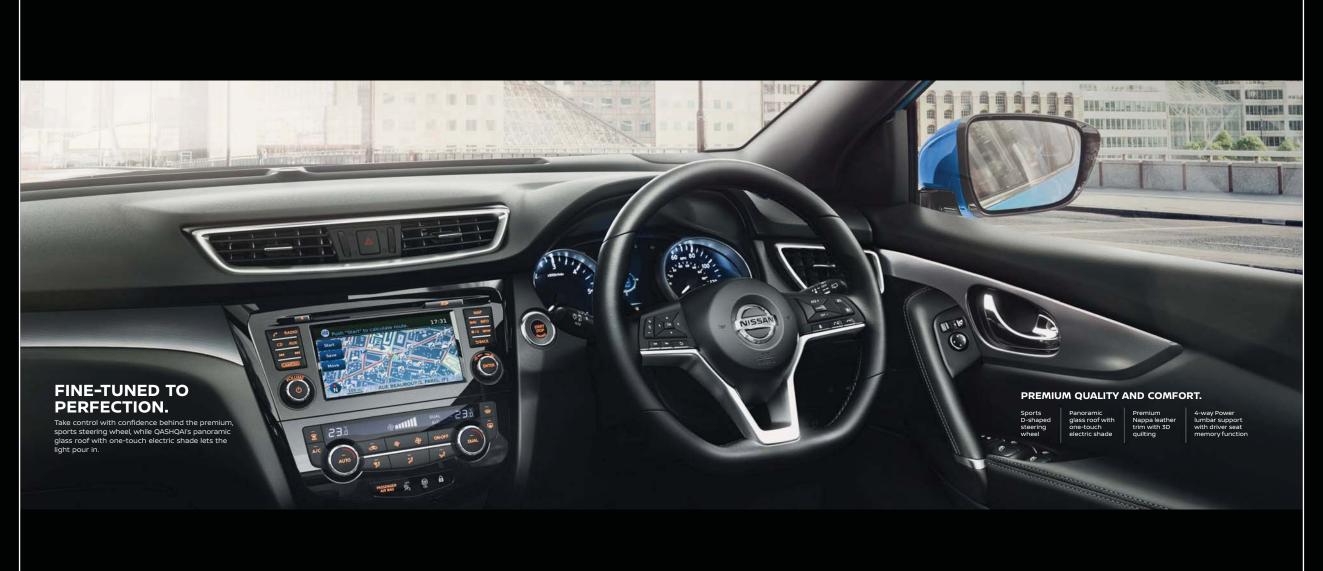

# RESERVE THOSE SEATS.

They're the best in the house: with their monoform design and finished in high quality Nappa leather with soft 3D quilting, the seats in the Nissan QASHQAI envelope you in lasting, luxurious comfort.

\*Nappa leather is only available on Tekna+ grade. Some parts of leather seats contain artificial leather

Interior design | Technology & Performance | Interior space | Nissan Intelligent Mobility | Style & Accessories