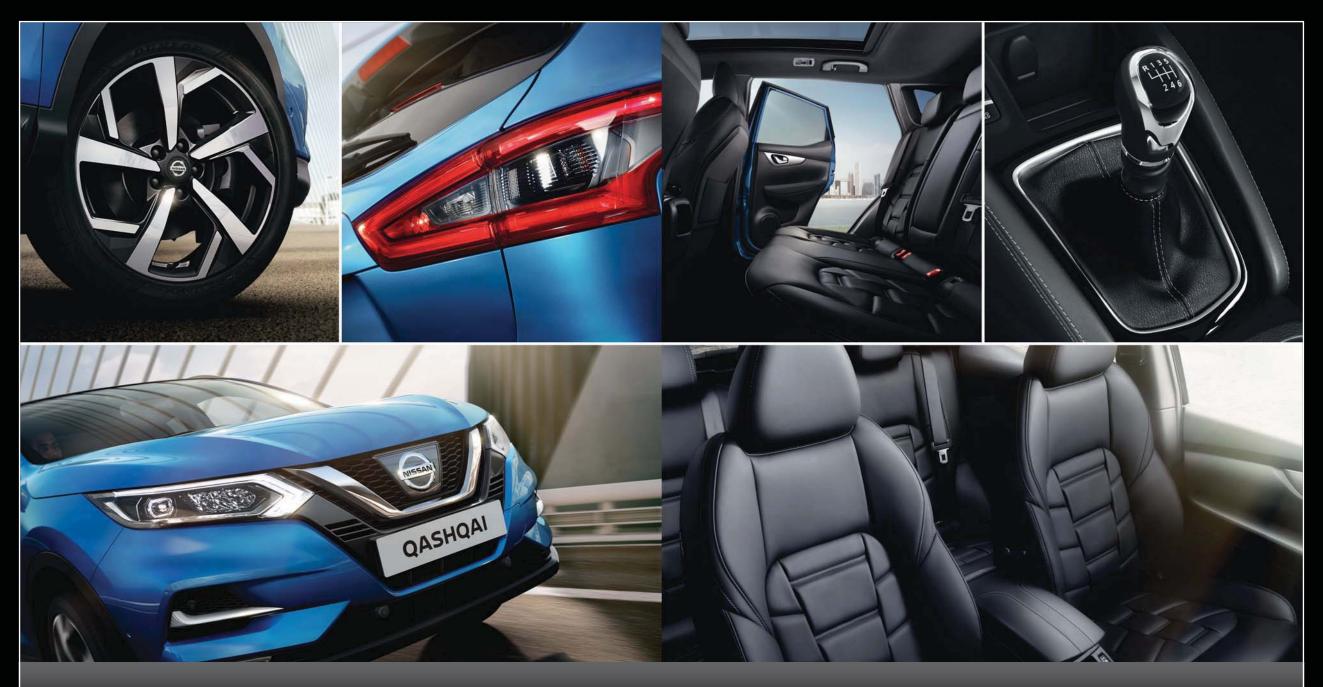

# RESERVE THOSE SEATS.

They're the best in the house: with their monoform design and finished in high quality Nappa leather with soft 3D quilting, the seats in the Nissan QASHQAI envelope you in lasting, luxurious comfort.

\*Nappa leather is only available on Tekna+ grade. Some parts of leather seats contain artificial leather

Interior design | Technology & Performance | Interior space | Nissan Intelligent Mobility | Style & Accessories

# **ROOM WITH A VIEW.**

Keep an open mind - There's always space for more. Fold down a rear seat or make a flat floor for bulky gear, and use those smart storage spaces to avoid clutter.

\*Luggage board system available from N-Connecta grade

100

-----

Nissan's divide-and-hide cargo system with adjustable shelves and dividers offers a variety of configurations. A bucket-type glove box and phone-holder with USB/12V power sockets and a twin cup holder come in very handy. \*401 litres of boot space on Tekna and Tekna+ grades 1,569 litres of bo space with folded seats on Tekna and Tekna+ grades.