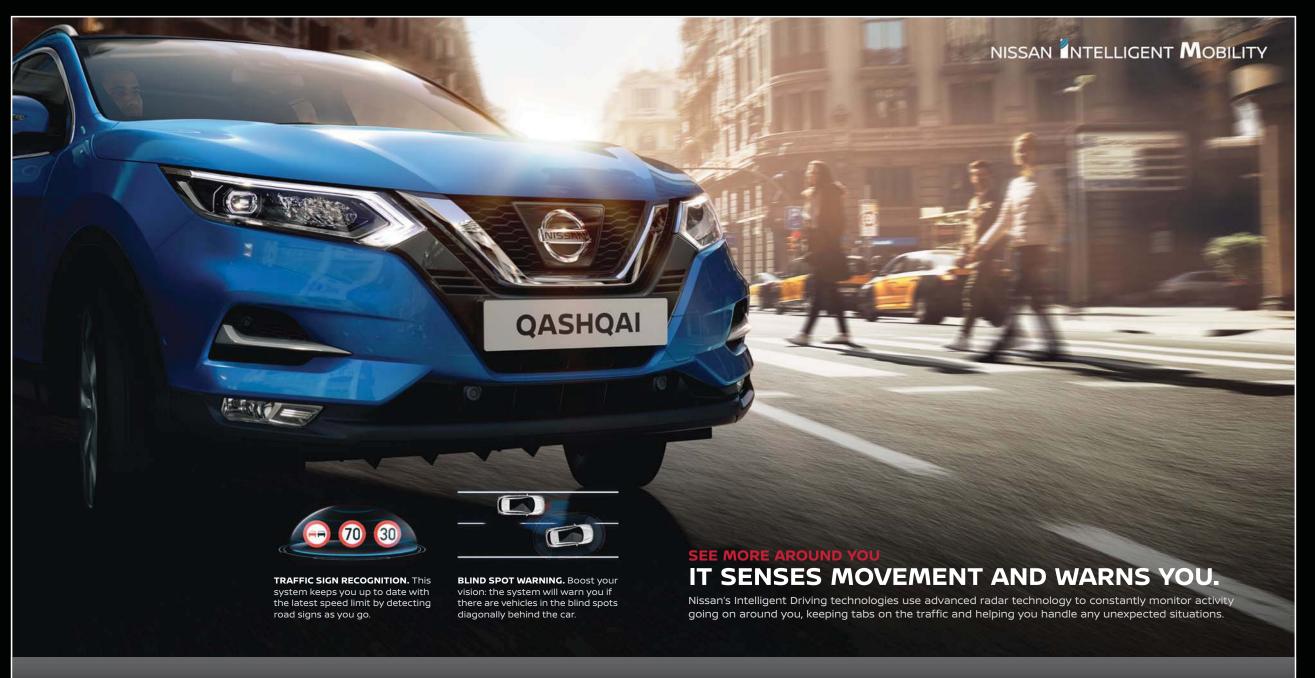

## THINK IN SYNC. MOVE INTO A NEW ERA.

Nissan Intelligent Mobility is redefining the way we power, drive and integrate our cars into our lives. For the QASHQAI, it is about a suite of intelligent technologies that increase safety and make you more confident behind the wheel. From Intelligent Park Assist to Intelligent Emergency Braking with Pedestrian Recognition, Nissan QASHQAI is looking out for you and those around you.

INTELLIGENT PARK ASSIST WITH REAR CROSS-TRAFFIC ALERT Let QASHQAI take over steering duties in tight parking spots – and let Rear Cross-Traffic Alert warn you of approaching traffic when you are reversing. "Available from Tekna grade

PARALLEL PARKING

BAY PARKING

REAR CROSS TRAFFIC ALERT

Comp.

MOVING OBJECT DETECTION

---

Exterior design | Interior design | Technology & Performance | Interior space | Nissan Intelligent Mobility | Style & Accessories