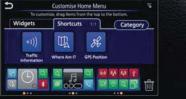

**3D MAPS.** Navigate your way around the world with 3D maps.

**VOICE RECOGNITION.** Press the talk button on steering wheel to safely use voice commands for Navigation, Music & Phone.

**CUSTOMIZE HOME MENU.** Display your most frequently used features like audio, call history and traffic information.