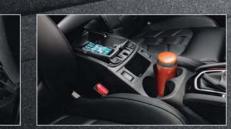

100

-----

Nissan's divide-and-hide cargo system with adjustable shelves and dividers offers a variety of configurations. A bucket-type glove box and phone-holder with USB/12V power sockets and a twin cup holder come in very handy. \*401 litres of boot space on Tekna and Tekna+ grades 1,569 litres of bo space with folded seats on Tekna and Tekna+ grades.