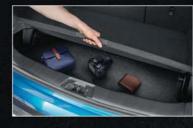

# **ROOM WITH A VIEW.**

Keep an open mind - There's always space for more. Fold down a rear seat or make a flat floor for bulky gear, and use those smart storage spaces to avoid clutter.

\*Luggage board system available from N-Connecta grade

100

-----

Nissan's divide-and-hide cargo system with adjustable shelves and dividers offers a variety of configurations. A bucket-type glove box and phone-holder with USB/12V power sockets and a twin cup holder come in very handy. \*401 litres of boot space on Tekna and Tekna+ grades 1,569 litres of bo space with folded seats on Tekna and Tekna+ grades.