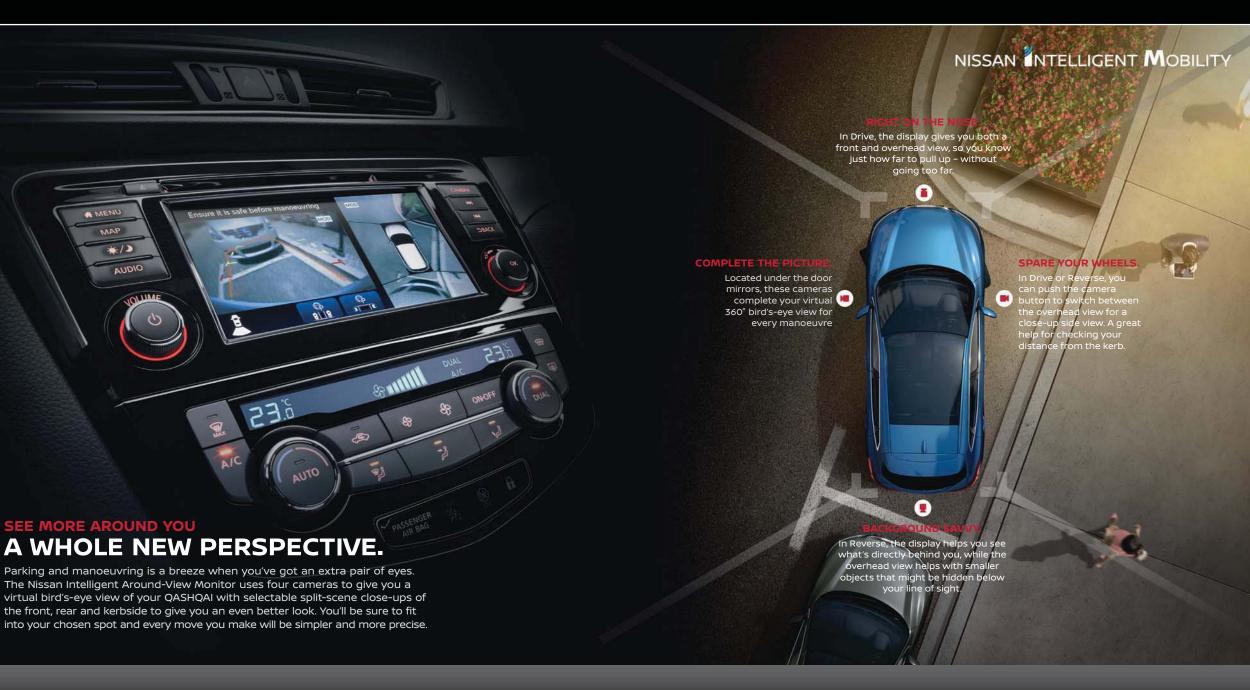

#### SAFETY

We work with our intelligent driving systems to constantly look out for you and help you avoid any mishaps for a bolder, more confident driving experience day after day. Our Around View Monitor uses 4 cameras to give you a virtual birds eye view of your car in its surroundings.