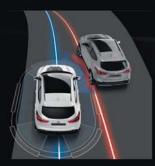

#### HELPS KEEP YOU CENTERED IN THE LANE

Monitors lane markings and helps steer the car to keep you centered in the lane.

#### **KEEPS AND ADJUSTS SPEED** Adjusts your car speed to maintain safe distance according to the flow of traffic.

#### EASES DRIVING IN HEAVY TRAFFIC

Based on the traffic flow, it can bring your QASHQAI to a complete stop and then bring it back up to speed when traffic starts moving again.

\* ProPILOT is available on a limited range of vehicles. ProPILOT is an Advanced Driver Assist technology but cannot prevent collisions. ProPILOT is Intended for "Eyes on/ Hands On" for motorways only (road separated by barriers). It is the driver's responsibility to stay alert, drive safely and be able to take control of the vehicle at any time.