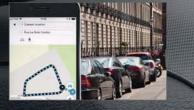

PUSH DESTINATION TO CAR VIA A COMPUTER OR THE MOBILE APP. Send Destination to Car using any interface and plan your trip before leaving.

**DOOR-TO-DOOR NAVIGATION.** The Mobile App enables you to navigate end to end, from where you parked your car to your destination.

Update via USB Device

Indate via WLE

DOOR-TO-DOOR NAVIGATION APP Download the Door-to-Door Navigation App on your Smartphone and access all your maps on your next generation NissanConnect multi-touch display screen.