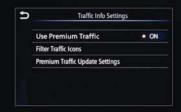

# INTELLIGENT INTEGRATION TO MAKE YOUR CAR A MORE PRODUCTIVE SPACE.

Plan your trip ahead based on Real Time Traffic, Send destination to car or locate your parked vehicle using the Door to Door Navigation App. Your Navigation system can be updated Over the Air delivered via your Smartphone or by connecting to external WiFi Hotspot. TomTom Premium Traffic and Map Updates are free for 5 Years.

10:48

**PREMIUM TRAFFIC DATA.** Get Accurate time to destination (ETA) information before you leave based on Real Time Traffic and decide the best route to your destination.

FREE MAP UPDATES. Get over The Air Updates or download them via USB to keep your system up to date. With New NissanConnect, Map Updates and Premium Traffic are free for the first 5 Years.