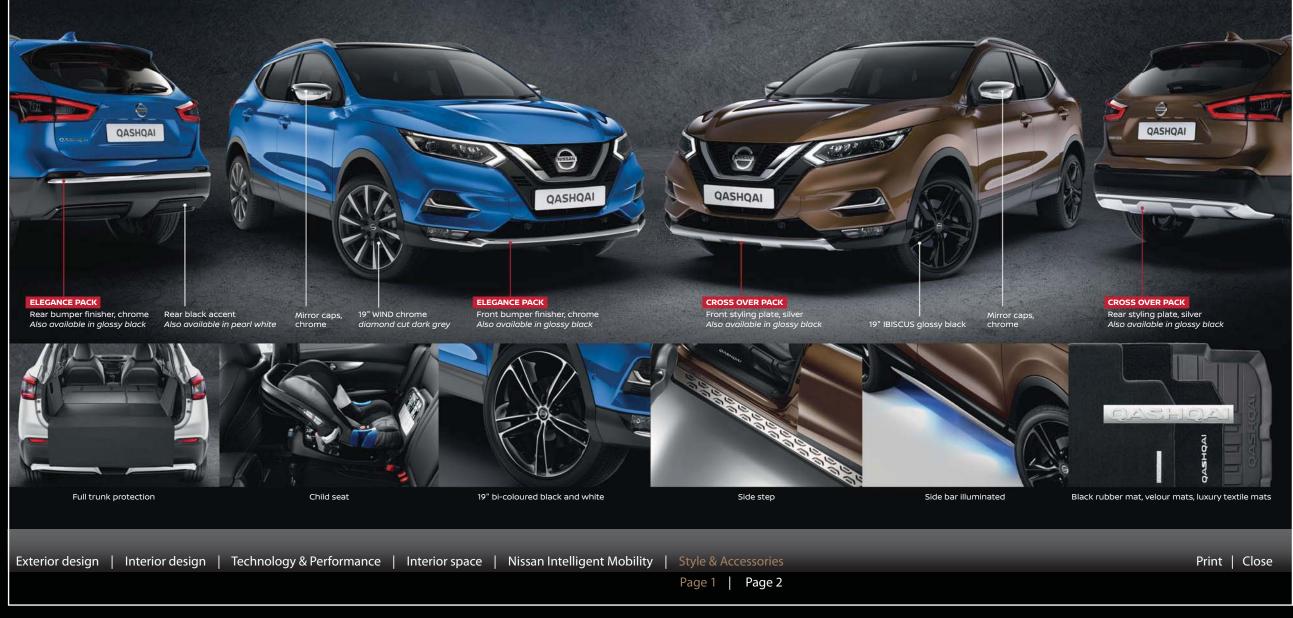

### ELEGANCE PACK REFINE YOUR RIDE.

Pack your QASHQAI with elegance and refinement. Start your accessory selection with a set of stylish finishers for the front and rear. Then take it all the way with black accents. Put your own signature on QASHQAI by selecting a bi-colored alloy wheels, illuminated entry guards or welcome lighting. Superb. Your QASHQAI reflects your signature.

#### CROSSOVER PACK ASSERT YOUR STYLE.

There's no style without substance. Give your QASHQAI an edge with a pack of front and rear styling plates combined with 19" alloy wheels, and get kitted out with handy accessories like a like sturdy kid's table.