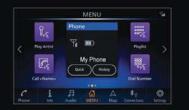

# **NEW NISSANCONNECT**

The all new Infotainment system on Qashqai comes with exciting new features like 3D Maps, Smartphone Integration, Voice Commands & multi touch 7" screen which you can customise as per your convenience. New NissanConnect also brings the familiar experience of your smartphone via Apple CarPlay<sup>®</sup> and Android Auto<sup>®</sup>.

**3D MAPS.** Navigate your way around the world with 3D maps.

**VOICE RECOGNITION.** Press the talk button on steering wheel to safely use voice commands for Navigation, Music & Phone.

**CUSTOMIZE HOME MENU.** Display your most frequently used features like audio, call history and traffic information.