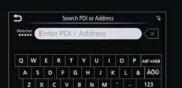

SINGLE LINE SEARCH. Fast & Convenient search for destination

or Point of Interests.

**YOUR MUSIC. YOUR WAY** Access your music using Bluetooth, USB or connect with Apple CarPlay or Android Auto.

SBACK

Messages