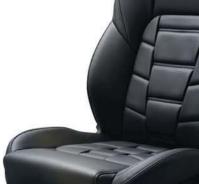

# RESERVE THOSE SEATS.

They're the best in the house: with their monoform design and finished in high quality Nappa leather with soft 3D quilting, the seats in the Nissan QASHQAI envelope you in lasting, luxurious comfort.

\*Nappa leather is only available on Tekna+ grade. Some parts of leather seats contain artificial leather

Interior design | Technology & Performance | Interior space | Nissan Intelligent Mobility | Style & Accessories