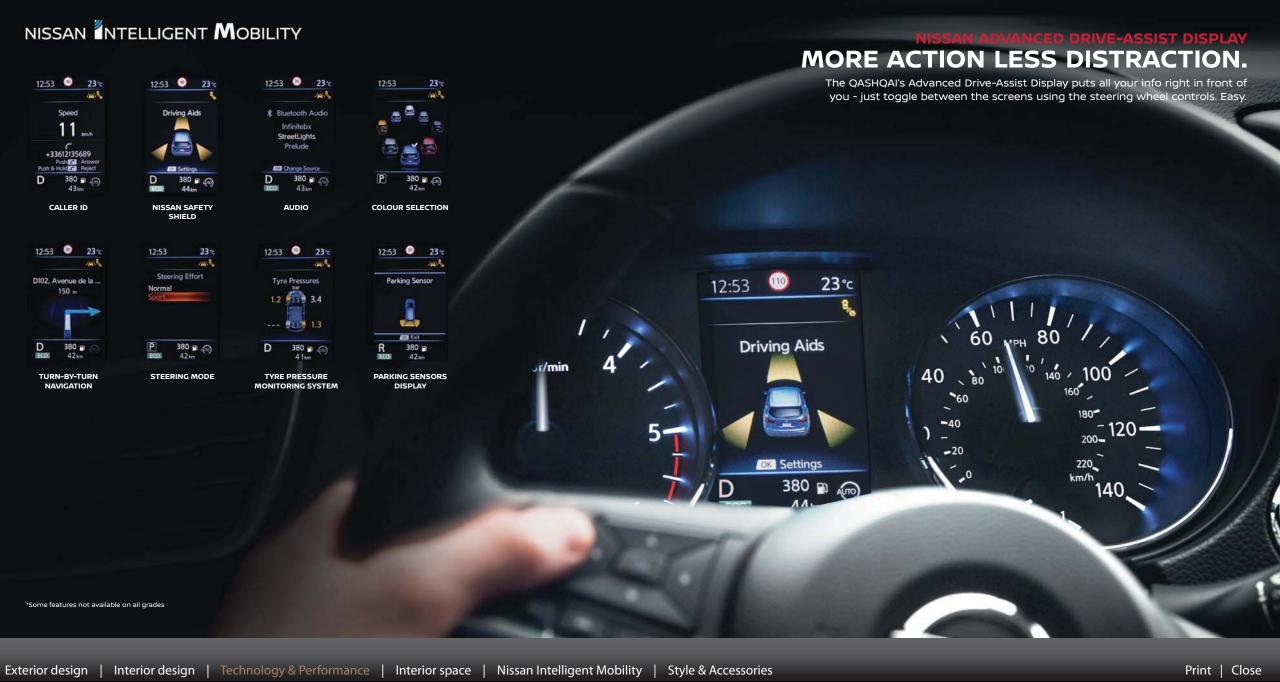

## THINK IN SYNC. MOVE INTO A NEW ERA.

Nissan Intelligent Mobility is redefining the way we power, drive and integrate our cars into our lives. For the QASHQAI, it is about a suite of intelligent technologies that increase safety and make you more confident behind the wheel. From Intelligent Park Assist to Intelligent Emergency Braking with Pedestrian Recognition, Nissan QASHQAI is looking out for you and those around you.

## NISSAN INTELLIGENT MOBILITY