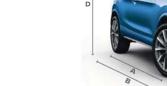

#### ACENTA PREMIUM

GRAPHITE PART LEATHER / PART CLOTH, MONOFORM STYLE SEATS

INK BLUE - METALLIC - RBN

FLAME RED - SOLID - Z10

18" TWO TONE ALLOY

WHEEL

B: Overall length: 4394mm C: Overall width: 1806mm

Page 1 | Page 2