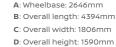

#### ACENTA PREMIUM

GRAPHITE PART LEATHER / PART CLOTH, MONOFORM STYLE SEATS

INK BLUE - METALLIC - RBN

FLAME RED - SOLID - Z10

18" TWO TONE ALLOY

WHEEL

B: Overall length: 4394mm C: Overall width: 1806mm

Page 1 | Page 2